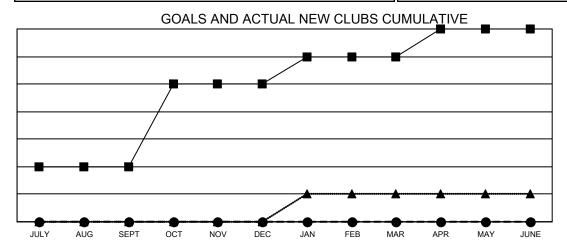

## Multiple District 25

**LOCATION: INDIANA** 

| Clubs RESULTS FOR 2022-2023 |   |   |   |  |  |  |  |
|-----------------------------|---|---|---|--|--|--|--|
|                             |   |   |   |  |  |  |  |
| JULY/AUG/SEPT               | 2 | 0 | 2 |  |  |  |  |
| OCT/NOV/DEC                 | 3 | 0 | 0 |  |  |  |  |
| JAN/FEB/MAR                 | 1 | 0 | 0 |  |  |  |  |
| APR/MAY/JUNE                | 1 | 0 | 0 |  |  |  |  |

■ - CURRENT YEAR GOALS FOR NEW CLUBS

- ■ - CURRENT YEAR ACTUAL NEW CLUBS

- ▲ - LAST YEAR ACTUAL NEW CLUBS