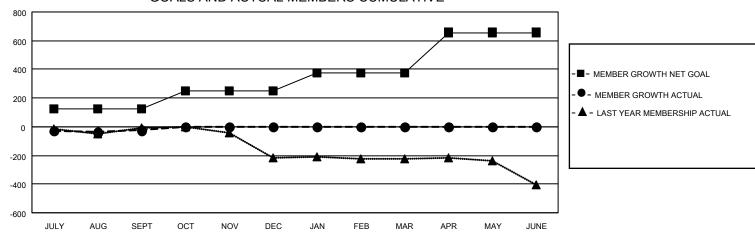

|                       |                                          | Members                                                                                |                                                                                                            |                                              |  |  |  |  |
|-----------------------|------------------------------------------|----------------------------------------------------------------------------------------|------------------------------------------------------------------------------------------------------------|----------------------------------------------|--|--|--|--|
| RESULTS FOR 2022-2023 |                                          |                                                                                        |                                                                                                            |                                              |  |  |  |  |
| QUARTER               | MEMBER GROV<br>GOAL                      |                                                                                        |                                                                                                            | DROPPED MEMBERS ACTUAL (including transfers) |  |  |  |  |
| JULY/AUG/SE           | PT 125                                   | 5 2                                                                                    | 231                                                                                                        | 191                                          |  |  |  |  |
| OCT/NOV/DE            | C 126                                    | 5                                                                                      | 0                                                                                                          | 0                                            |  |  |  |  |
| JAN/FEB/MAF           | R 127                                    | 7                                                                                      | 0                                                                                                          | 0                                            |  |  |  |  |
| APR/MAY/JUI           | NE 279                                   | 9                                                                                      | 0                                                                                                          | 0                                            |  |  |  |  |
|                       | JULY/AUG/SE<br>OCT/NOV/DE<br>JAN/FEB/MAF | QUARTER MEMBER GROV<br>GOAL<br>JULY/AUG/SEPT 125<br>OCT/NOV/DEC 126<br>JAN/FEB/MAR 127 | RESULTS FOR 202 QUARTER MEMBER GROWTH NET MEME GOAL  JULY/AUG/SEPT 125 2  OCT/NOV/DEC 126  JAN/FEB/MAR 127 | RESULTS FOR 2022-2023                        |  |  |  |  |

## GOALS AND ACTUAL MEMBERS CUMULATIVE

| DROPPED CLUBS: 2 |     | 83 CLUBS OF 345 ADDED 1 OR<br>MORE NEW MEMBERS | GENDER DISTRIBUTION               |                |
|------------------|-----|------------------------------------------------|-----------------------------------|----------------|
|                  |     |                                                | MALE                              | 5,842 (68.50%) |
|                  |     |                                                | FEMALE                            | 2,684 (31.47%) |
| DROPPED MEMBERS  |     |                                                | NON BINARY                        | 0 (0.00%)      |
| DECEASED         | 49  |                                                | PREFER NOT TO ANSWER              | 3 (0.04%)      |
| CLUB CANCELLED   | 0   |                                                | TOTAL FAMILY LINIT MEMPERS        | 2.105          |
| OTHER            | 142 | CLICK HERE FOR CUMULATIVE                      | TOTAL FAMILY UNIT MEMBERS         | 2,103          |
| TOTAL            | 191 | MEMBERSHIP DATA                                | FAMILY MEMBERS PAYING HAL<br>DUES | F 1,079        |